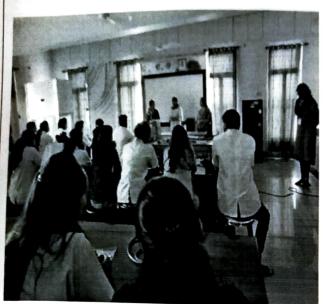

Mr. M.S. Washmode

Co-ordinator IQAC C ittee Annascheb Magin - vidyalaya, Hedepser, Puns-2

Preht

PRINCIPAL Annasaheb Magar Mahavidyalaya Hadapsar, Pune - 411 028.

Introduction of Dr.Sindhu Pillai by Dr.N.N.Patil

Lecture delivered by Dr. Sindhu Pillai

14. Suggestions, if any

N.A

ever

Name of convener Dr.N.N.Patil Date:- 16.12.2019

Coordinant of Microbiology A. S. Seb Magar Mahavidyalaya Hadabsar, Pune - 411000

Principal Annasaheb Magar Mahavidyalaya Hadapsar, Pune-411028.