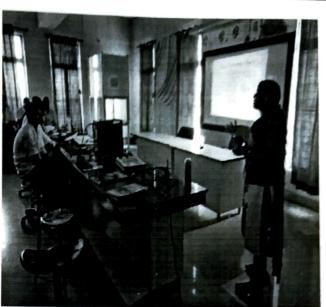

Mr. M.S. Washmode

Co-ordinator IQAC C ittee Annascheb Magin - vidyalaya, Hedepser, Puns-2

Preht

PRINCIPAL Annasaheb Magar Mahavidyalaya Hadapsar, Pune - 411 028.

Introduction of Dr.Sindhu Pillai by Dr.N.N.Patil

Lecture delivered by Dr. Sindhu Pillai

14. Suggestions, if any

N.A

ever

Name of convener Dr.N.N.Patil Date:- 16.12.2019

Coordinant of Microbiology A. S. Seb Magar Mahavidyalaya Hadabsar, Pune - 411000

Principal Annasaheb Magar Mahavidyalaya Hadapsar, Pune-411028.